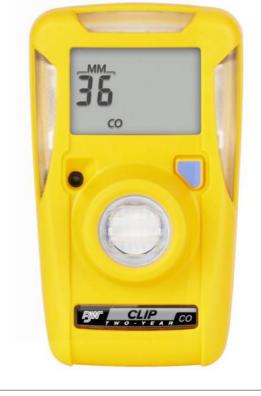

## **Description**

The gas detector BW Clip H2S is ideal for those who perform activities in hazardous environments. Just turn on the device and it runs continuously - no need for calibration, sensor replacement, battery replacement or battery charging. With BW Clip for SO2 - 2 year it is possible to put the device in hibernation mode, by placing it in an appropriate housing when not in use for more than a week, thus it extends its life by that period of time.

## It features:

- Maintenance-free: no sensor or battery changes necessary.
- Compact, lightweight design with one-button operation.
- Designed to withstand harsh environments and extreme temperatures.
- Automated self-test of battery, sensor and electronics.
- Wide-angle flash, which alerts simultaneously with audible and vibrating
- Automatic logging of the 35 most recent gas events and bump test results.